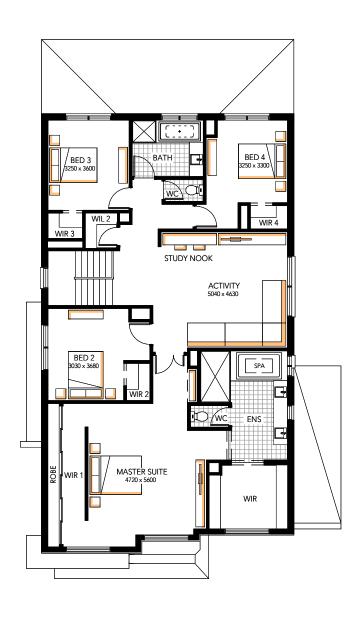

| SORRENTO GRAND 43 FF   |                                  |                    |                   |                     |         |  |
|------------------------|----------------------------------|--------------------|-------------------|---------------------|---------|--|
| MINIMUM BLOCK<br>WIDTH | STANDARD DESIGNED<br>TO SUIT (m) | EXTERIOR<br>LENGTH | EXTERIOR<br>WIDTH | HOUSE<br>AREA TOTAL | SQUARES |  |
| 13.7                   | 14.00 × 28.00                    | 20.99              | 12.48             | 391.57              | 42.15   |  |