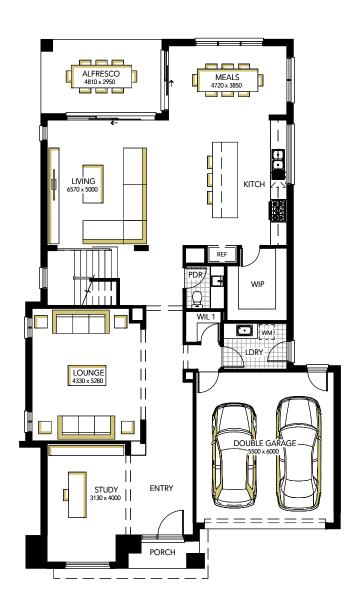

| SORRENTO GRAND 43 FF   |                                  |                    |                   |                     |         |  |  |
|------------------------|----------------------------------|--------------------|-------------------|---------------------|---------|--|--|
| MINIMUM BLOCK<br>WIDTH | STANDARD DESIGNED<br>TO SUIT (m) | EXTERIOR<br>LENGTH | EXTERIOR<br>WIDTH | HOUSE<br>AREA TOTAL | SQUARES |  |  |
| 13.7                   | 14.00 × 28.00                    | 20.99              | 12.48             | 391.57              | 42.15   |  |  |