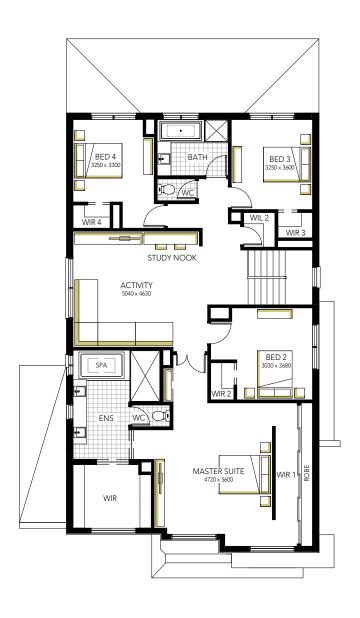

| SORRENTO GRAND 43 FF   |                                  |                    |                   |                     |         |  |
|------------------------|----------------------------------|--------------------|-------------------|---------------------|---------|--|
| MINIMUM BLOCK<br>WIDTH | STANDARD DESIGNED<br>TO SUIT (m) | EXTERIOR<br>LENGTH | EXTERIOR<br>WIDTH | HOUSE<br>AREA TOTAL | SQUARES |  |
| 13.7                   | 14.00 × 28.00                    | 20.99              | 12.48             | 391.57              | 42.15   |  |