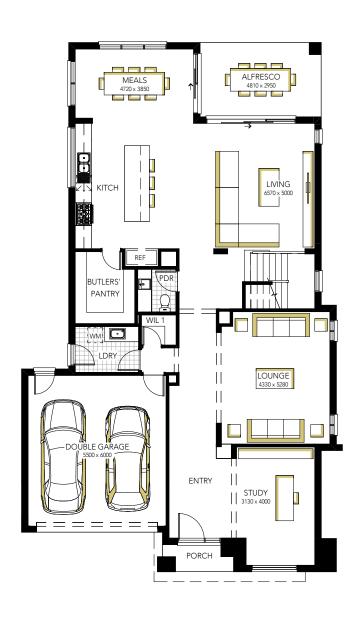

| SORRENTO GRAND 43 FF   |                                  |                    |                   |                     |         |  |  |
|------------------------|----------------------------------|--------------------|-------------------|---------------------|---------|--|--|
| MINIMUM BLOCK<br>WIDTH | STANDARD DESIGNED<br>TO SUIT (m) | EXTERIOR<br>LENGTH | EXTERIOR<br>WIDTH | HOUSE<br>AREA TOTAL | SQUARES |  |  |
| 13.7                   | 14.00 × 28.00                    | 20.99              | 12.48             | 391.57              | 42.15   |  |  |